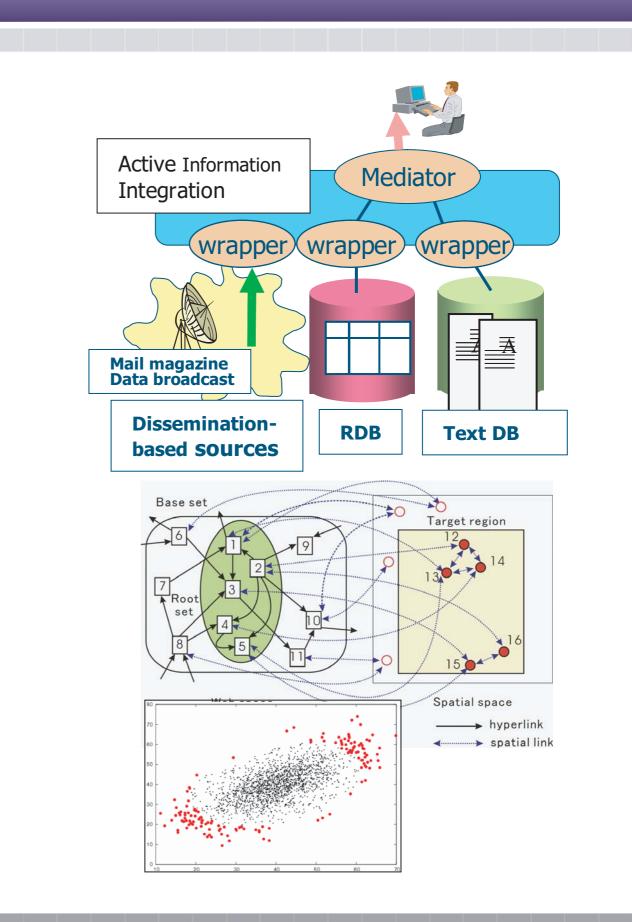

### Computational Intelligence

- Information Integration, Data Mining, and Web Computing
  - Integration of distributed and heterogeneous information sources
  - Integration of stream-oriented information sources
  - Taxonomy-based Web search
  - Topic detection and tracking for text
  - Web mining for spatio-temporal information discovery
  - XML database: query processing and view management
  - Outlier detection by example
  - Information search in P2P environments

#### **Contact:**

{kitagawa, ishikawa}@cs.tsukuba.ac.jp