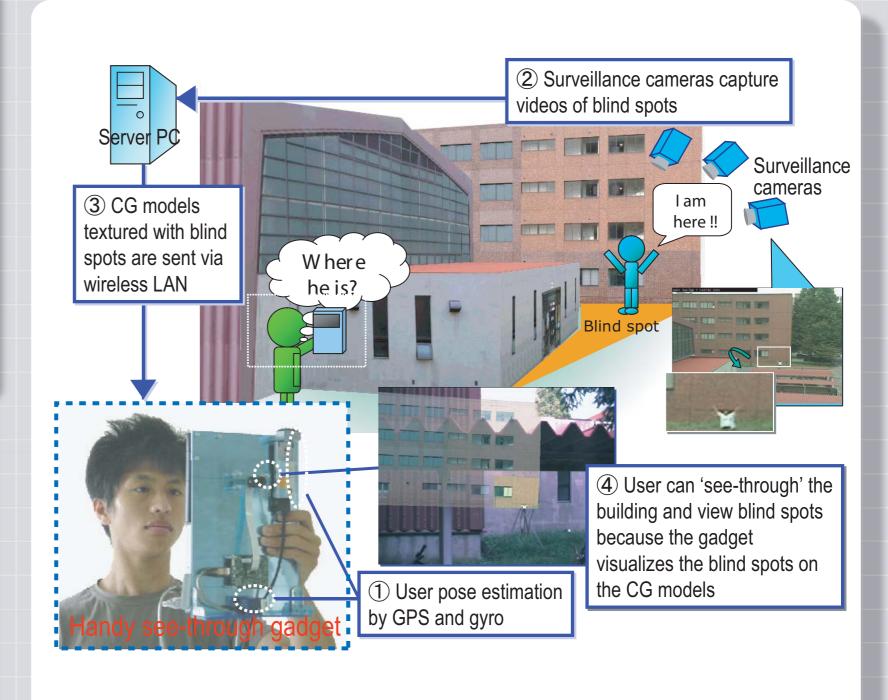

matics

### Computational Intelligence

- Information Integration, Data Mining, and Web Computing
  - Integration of distributed and heterogeneous information sources
  - Integration of stream-oriented information sources
  - Taxonomy-based Web search
  - Topic detection and tracking for text
  - Web mining for spatio-temporal information discovery
  - XML database: query processing and view management
  - Outlier detection by example
  - Information search in P2P environments

#### **Contact:**

{kitagawa, ishikawa}@cs.tsukuba.ac.jp



### **Computational Media**

Computer Vision and Image Media



### Free Viewpoint Browsing of Live Soccer Games

#### Contact:

http://www.image.esys.tsukuba.ac.jp ohta@acm.org, kameda@ieee.org

# Outdoor See-Through Vision Utilizing Surveillance Cameras